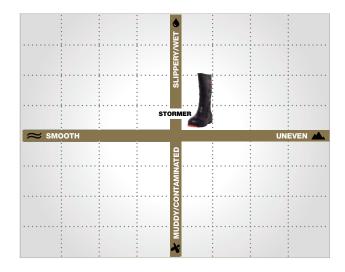

STORMER** 

Ultra-lightweight injected EVA safety gumboot that is light and functional. The reduction in weight will help reduce muscle fatigue in the workplace, helping to improve productivity and safety.



SIZES 6-13 HEIGHT 400<sup>15</sup> WEIGHT 675<sup>9</sup>





COLOURS





#### **SAFETY SYSTEMS**

**STEEL**Toecap

Complies with Australian/New Zealand (AS/NZ S2210.3) and European (EN-ISO 20345) standards

**WATERPROOF** 

Footwear to keep the feet and lower leg dry.

slipRESIST-A

Sole slip resistant to soap (SLS) on ceramic

fueloi/RESIST

Sole resists breakdown to fuel oil.

MetGUARD

High impact absorbing foam for protection of the arch of the foot, while having the comfort of a soft foam.

## 

### **FIT GRID**



# **SOLE SELECTION GRID**

WHITE BOOT CODE: MKSTORMER-WWFxxx



# **MACKBOOTS.COM.AU | 1300 350 216**

Mack Footwear is sold under licence from Mack Trucks, Inc. All rights reserved. "Weight disclaimer. Footwear weights are based on a men's UK8 for a single shoe or boot and a ladies UK10 for women's shoes. Due to the nature of manufacturing there will be subtle variation between pairs. Disclaimer: Every reasonable effort has been made to ensure the accuracy of the Product information in this document. This document must not be regarded as an infallible guide. Mack Boots™ accepts no responsibility in this regard. As product details may change from time to time please contact Mack Boots™ to gain the latest information.