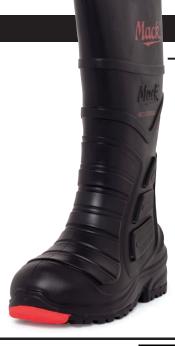

**GUMBOOT RANGE** 

**STORMER** 

Ultra-lightweight injected EVA safety gumboot that is light and functional. The reduction in weight will help reduce muscle fatigue in the workplace, helping to improve productivity and safety.

SIZES 6-13 HEIGHT 400<sup>15</sup> WEIGHT 675<sup>9</sup>

COLOURS