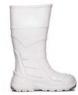

**GUMBOOT RANGE** 



**STORMER** 

Ultra-lightweight injected EVA safety gumboot that is light and functional. The reduction in weight will help reduce muscle fatigue in the workplace, helping to improve productivity and safety.



SIZES 6-13 HEIGHT 400<sup>15</sup> WEIGHT 675<sup>9</sup>





COLOURS





#### **SAFETY SYSTEMS**

**STEEL**Toecap

Complies with Australian/New Zealand (AS/NZ S2210.3) and European (EN-ISO 20345) standards

**WATERPROOF** 

Footwear to keep the feet and lower leg dry.

slipRESIST-A

Sole slip resistant to soap (SLS) on ceramic

fueloi/RESIST

Sole resists breakdown to fuel oil.

MetGUARD

High impact absorbing foam for protection of the arch of the foot, while having the comfort of a soft foam.

## 

### **FIT GRID**



# **SOLE SELECTION GRID**

WHITE BOOT CODE: MKSTORMER-WWFxxx



# **MACKBOOTS.COM.AU | 1300 350 216**

Mack Footwear is sold under licence from Mack Trucks, Inc. All rights reserved. "Weight disclaimer. Footwear weights are based on a men's UK8 for a single shoe or boot and a ladies UK10 for women's shoes. Due to the nature of manufacturing th