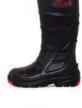

**GUMBOOT RANGE** 

**STORMER** 

Ultra-lightweight injected EVA safety gumboot that is light and functional. The reduction in weight will help reduce muscle fatigue in the workplace, helping to improve productivity and safety.

SIZES 6-13 HEIGHT 400<sup>15</sup> WEIGHT 675<sup>9</sup>

COLOURS