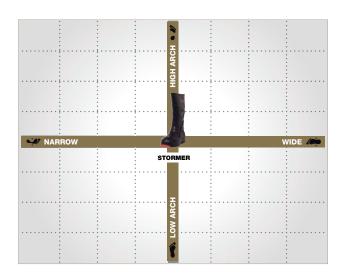

**GUMBOOT RANGE** 



**STORMER** 

Ultra-lightweight injected EVA safety gumboot that is light and functional. The reduction in weight will help reduce muscle fatigue in the workplace, helping to improve productivity and safety.



SIZES 6-13 HEIGHT 400<sup>15</sup> WEIGHT 675<sup>9</sup>





COLOURS





#### **SAFETY SYSTEMS**

**STEEL**Toecap

Complies with Australian/New Zealand (AS/NZ S2210.3) and European (EN-ISO 20345) standards

**WATERPROOF** 

Footwear to keep the feet and lower leg dry.

slipRESIST-A

Sole slip resistant to soap (SLS) on ceramic

fueloi/RESIST

Sole resists breakdown to fuel oil.

MetGUARD

High impact absorbing foam for protection of the arch of the foot, while having the comfort of a soft foam.

## 

### **FIT GRID**



# **SOLE SELECTION GRID**

WHITE BOOT CODE: MKSTORMER-WWFxxx



# **MACKBOOTS.COM.AU | 1300 350 216**

Mack Footwear is sold under licence from Mack Trucks, Inc. All rights reserved. "Weight disclaimer. Footwear weights are based on a men's UK8 for a single shoe or boot and a ladies UK10 for women's shoes. Due to the nature of manufacturing there will be subtle variation between pairs. Disclaimer: Every reasonable effort has been made to ensure the accuracy of the Product information in this document. This document must not be regarded as an infallible guide. Mack Boots™ accepts no responsibility in this regard. As product details may change from time to time please contact Mack Boots™ to gain the latest information.